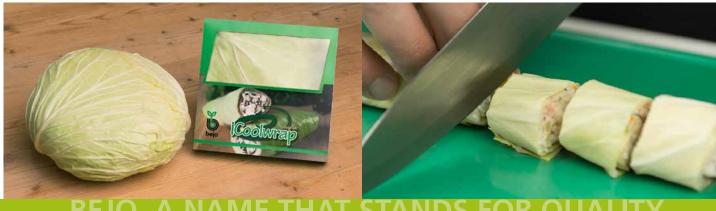

**CONVENIENCE** Square cabbage leaves, ready to use.

Coolwrap stays crisp and fresh. It has a high nutritional value and is suitable for a gluten free diet. The square leaves can also be easily cut with a knife.

Check out the video on many ways to use Coolwrap.

Ask your local representative for more information or see www.fsffoods.com

BEJO, A NAME STANDS FOR QUALITY

**Farm Stand Fresh Foods** Chris Lindley info@FSFFoods.com (949) 305 - 7199