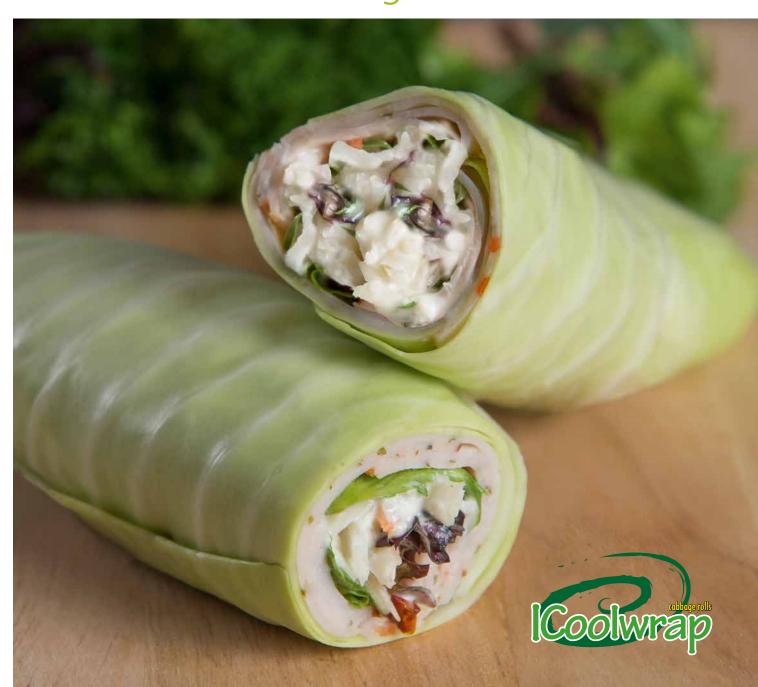

## **COOLWRAP** 'cabbage rolls'

Coolwrap is a square cabbage leaf from an especially selected flat white cabbage with a mild flavour. This leaf can be used as a wrap, for sushi or as part of a healthy sandwich.

**CONVENIENCE** Square cabbage leaves, ready to use.

Coolwrap stays crisp and fresh. It has a high nutritional value and is suitable for a gluten free diet. The square leaves can also be easily cut with a knife.